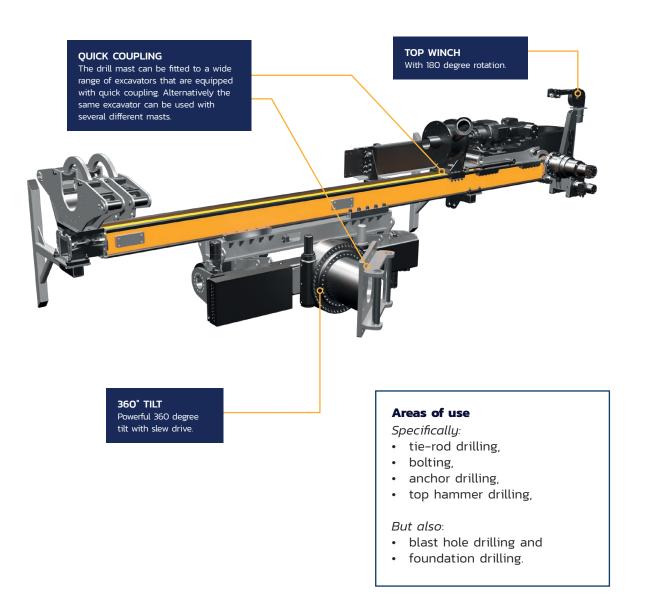

# Remote controlled and flexible

- Multipurpose-mast.
- >>> Remote control makes it easy to operate the machine with full control.
- Quick coupling between the mast and excavator, as well as the feed cradle.
- >> Modular and strong construction.