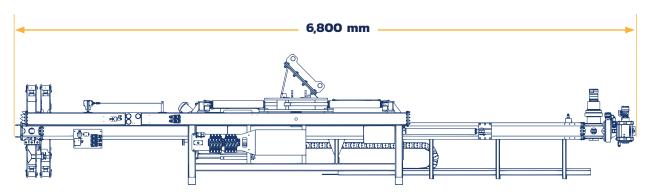

DM55.2

DRILL RIG MAST

Mast weight 4,500 kg Total mast length 6,800 mm Recommended excavators 16-30 ton Feed force 100 kN

## **Drill Rig Mast**

| Mast weight             | 4,500 kg              |
|-------------------------|-----------------------|
| Total mast length       | 6,800 mm              |
| Recommended excavators  | 16 -30 ton            |
| Mast stroke length      | 4,000 mm              |
| Lateral tilt            | 360°                  |
| Oil need with HD4010    | > 245 L/min @ 200 bar |
| Feed force              | 100 kN                |
| Feed chain              | 1 1/4"                |
| Feed speed              | 0-0.4 m/s             |
| Feed beam in steel      |                       |
| Remote control from SPD | with Can bus          |
|                         |                       |