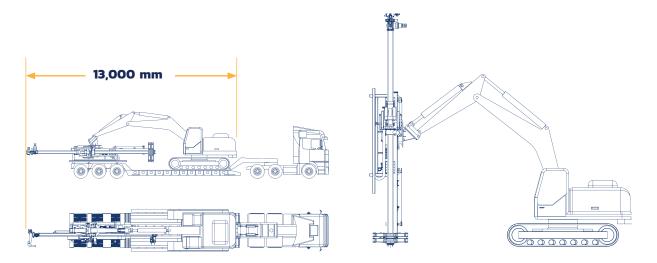

## **Drill Rig Mast**

| Mast weight             | 4,500 kg              |
|-------------------------|-----------------------|
| Total mast length       | 6,800 mm              |
| Recommended excavators  | 16 -30 ton            |
| Mast stroke length      | 4,000 mm              |
| Lateral tilt            | 360°                  |
| Oil need with HD4010    | > 245 L/min @ 200 bar |
| Feed force              | 100 kN                |
| Feed chain              | 1 1/4"                |
| Feed speed              | 0-0.4 m/s             |
| Feed beam in steel      |                       |
| Remote control from SPD | with Can bus          |
|                         |                       |