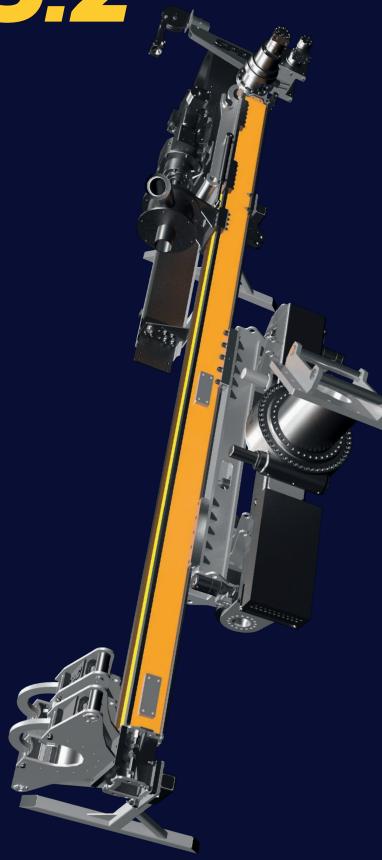

DM55.2

DRILL RIG MAST

Mast weight 4,500 kg Total mast length 6,800 mm Recommended excavators 16-30 ton Feed force 100 kN

## **Drill Rig Mast**

| Mast weight             | 4,500 kg              |
|-------------------------|-----------------------|
| Total mast length       | 6,800 mm              |
| Recommended excavators  | 16 -30 ton            |
| Mast stroke length      | 4,000 mm              |
| Lateral tilt            | 360°                  |
| Oil need with HD4010    | > 245 L/min @ 200 bar |
| Feed force              | 100 kN                |
| Feed chain              | 1 1/4"                |
| Feed speed              | 0-0.4 m/s             |
| Feed beam in steel      |                       |
| Remote control from SPD | with Can bus          |
|                         |                       |